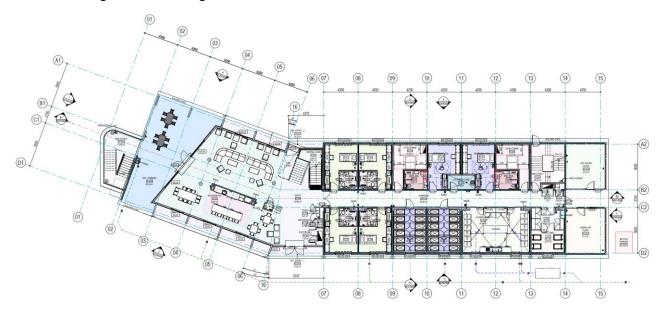

#### 2. Common Design – Training Level 1 Living In Accommodation

a. Training 1 LIA – RAAF Base Wagga and Albury Wodonga Military Area

b. Training Level 1 Living In Accommodation – Ground Floor Plan

c. Training Level 1 Living In Accommodation – First and Second Floor Plan