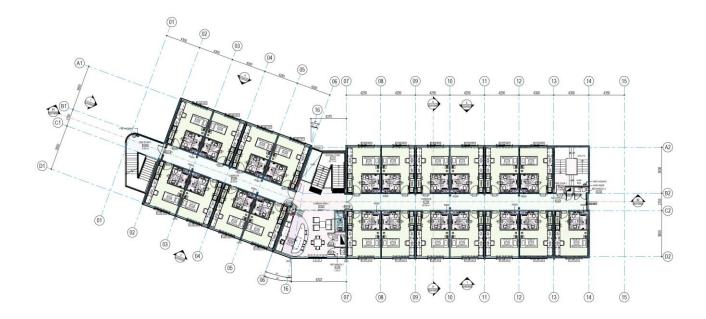

#### 2. Common Design – Training Level 1 Living In Accommodation

a. Training 1 LIA – RAAF Base Wagga and Albury Wodonga Military Area

b. Training Level 1 Living In Accommodation – Ground Floor Plan

c. Training Level 1 Living In Accommodation – First and Second Floor Plan