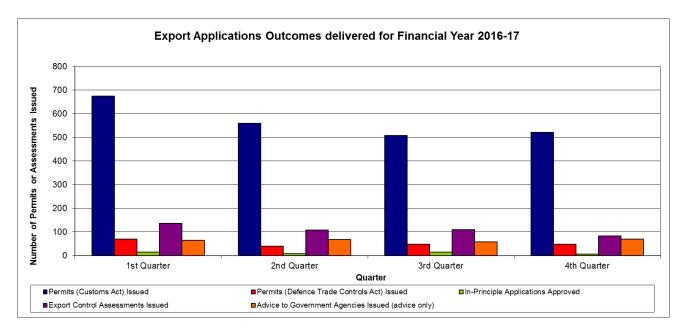

### Export application outcomes delivered (numbers of permits and assessments issued) for Financial Year 2016-17

|                                                | 1st<br>Quarter | 2nd<br>Quarter | 3rd<br>Quarter | 4th<br>Quarter | Total |
|------------------------------------------------|----------------|----------------|----------------|----------------|-------|
| Permits (Customs Act) Issued                   | 675            | 559            | 508            | 522            | 2264  |
| Permits (Defence Trade Controls<br>Act) Issued | 69             | 40             | 47             | 47             | 203   |
| Brokering Arrangement Permits<br>Issued        | 0              | 0              | 0              | 0              | 0     |
| In-Principle Applications<br>Approved          | 15             | 8              | 15             | 6              | 44    |
| Export Control Assessments<br>Issued           | 136            | 108            | 109            | 83             | 436   |
| Advice to Government Agencies<br>Issued        | 64             | 68             | 57             | 69             | 258   |