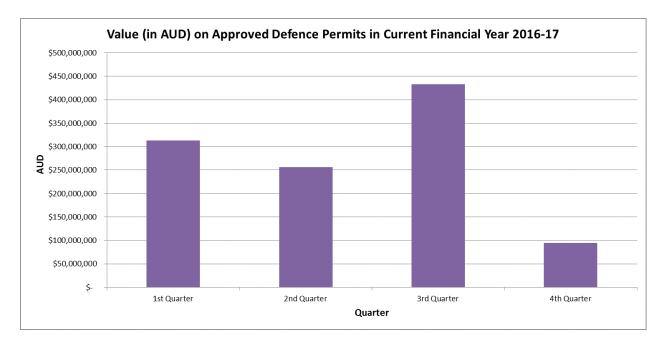

## Value of Approved Defence Permits by Year

*Caveat on statistics in this section:* Exporters do not have to provide the value of their exports when applying for an export permit. The figures below provide the yearly totals of values that were provided in export applications.

|                                                           | FY 14-15        | FY 15-16        | FY 16-17<br>1st | FY 16-17<br>2nd | FY 16-17<br>3rd | FY 16-17<br>4th |
|-----------------------------------------------------------|-----------------|-----------------|-----------------|-----------------|-----------------|-----------------|
|                                                           |                 |                 | Quarter         | Quarter         | Quarter         | Quarter         |
| Value of<br>Approved<br>Defence<br>Permits                | \$1,630,200,456 | \$4,216,450,640 | \$312,762,706   | \$255,908,031   | \$432,742,843   | \$93,729,739    |
| % of<br>Defence<br>Permits<br>with a<br>Declared<br>Value | 75%             | 63%             | 63%             | 72%             | 73%             | 71%             |