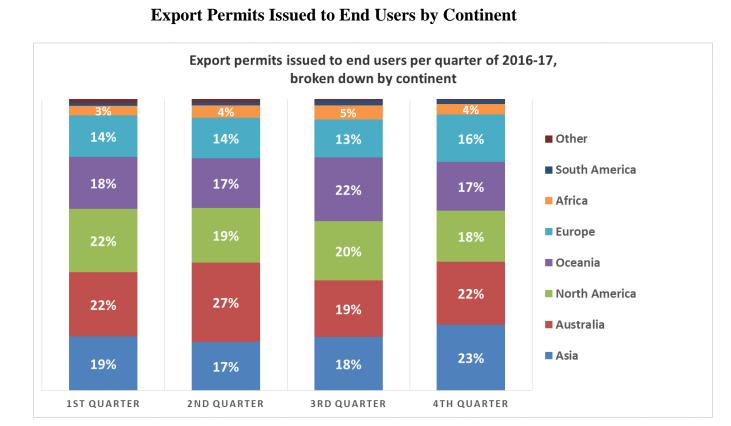

Value of Defence permits issued, and percentage of permits with a declared value, for the Financial Year 2016-17

\* Export Permits issued to Australian end users relate to returns and repairs

|               | FY 14- | FY 15- | FY 16-  | FY 16-  | FY 16-  | FY 16-  |
|---------------|--------|--------|---------|---------|---------|---------|
|               | 15     | 16     | 17 1st  | 17 2nd  | 17 3rd  | 17 4th  |
|               |        |        | Quarter | Quarter | Quarter | Quarter |
| Asia          | 21%    | 20%    | 19%     | 17%     | 18%     | 23%     |
| Australia*    | 24%    | 22%    | 22%     | 27%     | 19%     | 22%     |
| North America | 17%    | 19%    | 22%     | 19%     | 20%     | 18%     |
| Oceania       | 19%    | 17%    | 18%     | 17%     | 22%     | 17%     |
| Europe        | 13%    | 14%    | 14%     | 14%     | 13%     | 17%     |
| Africa        | 4%     | 4%     | 3%      | 4%      | 5%      | 4%      |
| South America | 1%     | 2%     | 1%      | 1%      | 2%      | 1%      |
| Other         | 1%     | 1%     | 1%      | 1%      | 0%      | 0%      |

Export permits issued to End Users (by Continent) by Financial Years

\* Export Permits issued to Australian end users relate to returns and repairs