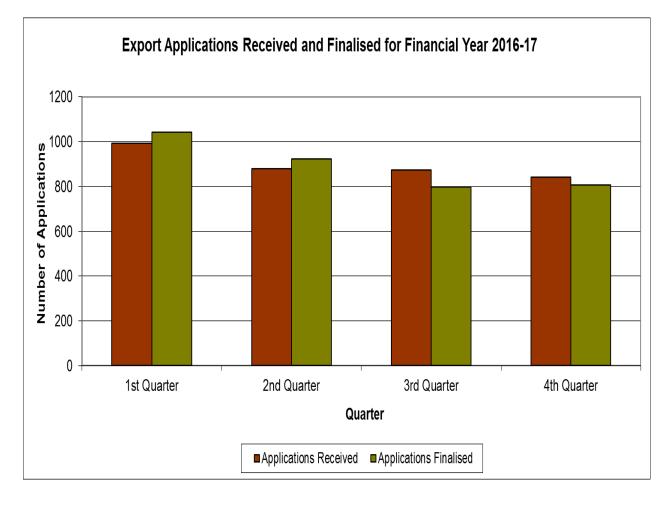

### Export applications received and finalised for the Financial Year 2016-17

|                        | 1st Quarter | 2nd Quarter | <b>3rd Quarter</b> | 4th Quarter | Total |
|------------------------|-------------|-------------|--------------------|-------------|-------|
| Applications received  | 993         | 881         | 874                | 842         | 3590  |
| Applications finalised | 1043        | 924         | 799                | 808         | 3574  |