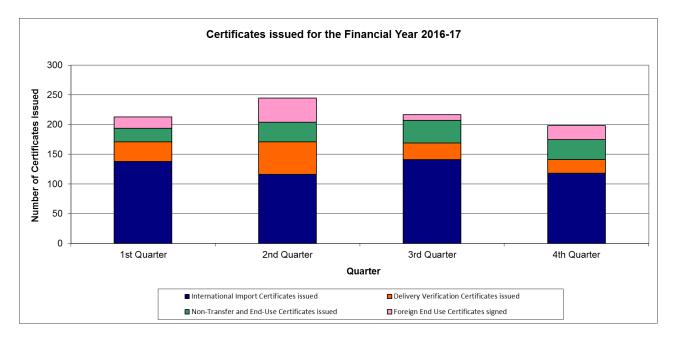

#### **Certificates Issued**

|                                                 | 1st<br>Quarter | 2nd<br>Quarter | 3rd<br>Quarter | 4th<br>Quarter | Total |
|-------------------------------------------------|----------------|----------------|----------------|----------------|-------|
| International Import Certificates issued        | 138            | 114            | 141            | 118            | 511   |
| Delivery Verification Certificates issued       | 33             | 55             | 28             | 23             | 139   |
| Non-Transfer and End-Use<br>Certificates issued | 23             | 32             | 38             | 34             | 127   |
| Foreign End Use Certificates signed             | 19             | 41             | 10             | 23             | 93    |

#### **Certificates issued for Financial Year 2016-17**