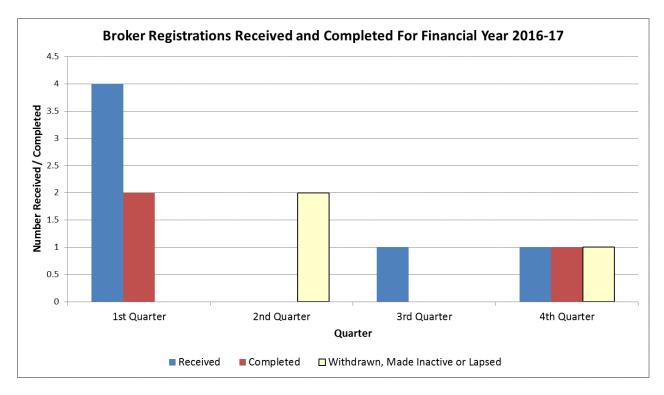

#### **Broker Registrations received and completed for Financial Year 2016-17**

|                                     | 1st<br>Quarter | 2nd<br>Quarter | 3rd<br>Quarter | 4th<br>Quarter | Total |
|-------------------------------------|----------------|----------------|----------------|----------------|-------|
| Broker Registration -<br>Received   | 4              | 0              | 1              | 1              | 6     |
| Broker Registration -<br>Completed  | 2              | 0              | 0              | 1              | 3     |
| Broker Registrations -<br>Withdrawn | 0              | 2              | 0              | 1              | 3     |