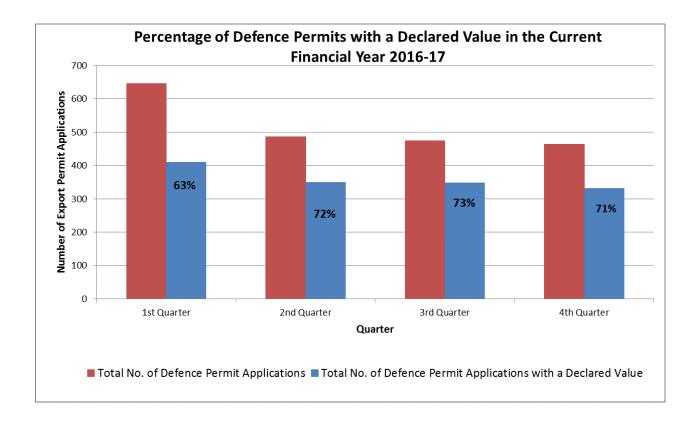

## Value of Approved Defence Permits by Year

*Caveat on statistics in this section:* Exporters do not have to provide the value of their exports when applying for an export permit. The figures below provide the yearly totals of values that were provided in export applications.

|                                                           | FY 14-15        | FY 15-16        | FY 16-17<br>1st | FY 16-17<br>2nd | FY 16-17<br>3rd | FY 16-17<br>4th |
|-----------------------------------------------------------|-----------------|-----------------|-----------------|-----------------|-----------------|-----------------|
|                                                           |                 |                 | Quarter         | Quarter         | Quarter         | Quarter         |
| Value of<br>Approved<br>Defence<br>Permits                | \$1,630,200,456 | \$4,216,450,640 | \$312,762,706   | \$255,908,031   | \$432,742,843   | \$93,729,739    |
| % of<br>Defence<br>Permits<br>with a<br>Declared<br>Value | 75%             | 63%             | 63%             | 72%             | 73%             | 71%             |