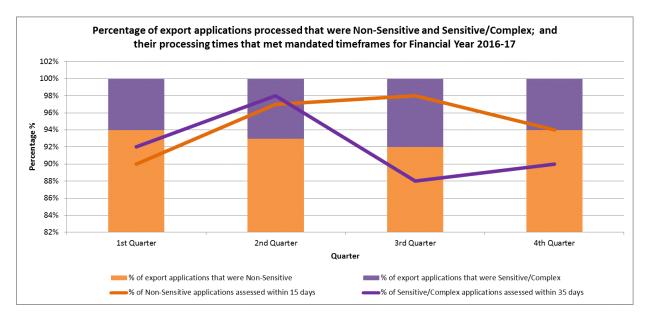

#### The percentage of export application processing times that were Non-Sensitive and Sensitive/Complex for the Financial Year 2016-17

|                                                         | 1st<br>Quarter | 2nd<br>Quarter | 3rd<br>Quarter | 4th<br>Quarter | Average |
|---------------------------------------------------------|----------------|----------------|----------------|----------------|---------|
| % of export applications that were Non-sensitive        | 94%            | 93%            | 92%            | 94%            | 93.3%   |
| % of export applications that<br>were Sensitive/complex | 6%             | 7%             | 8%             | 6%             | 6.8%    |

# The percentage of export application processing times that met mandated assessment timeframes for the Financial Year 2016-17

|                                                                   | 1st<br>Quarter | 2nd<br>Quarter | 3rd<br>Quarter | 4th<br>Quarter | Average |
|-------------------------------------------------------------------|----------------|----------------|----------------|----------------|---------|
| % of Non-Sensitive applications assessed within 15 days           | 90%            | 97%            | 98%            | 94%            | 94.8%   |
| % of Sensitive/Complex<br>applications assessed within 35<br>days | 92%            | 98%            | 88%            | 90%            | 92.0%   |