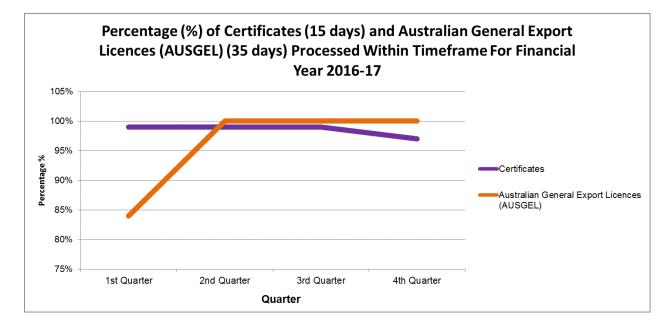

#### Percentage of Certificates (15 days) and AUSGEL (35 days) processed within timeframe for Financial Year 2016-17

|                                                | 1st<br>Quarter | 2nd<br>Quarter | 3rd<br>Quarter | 4th<br>Quarter | Average % |
|------------------------------------------------|----------------|----------------|----------------|----------------|-----------|
| Certificates                                   | 99%            | 99%            | 99%            | 97%            | 98.5%     |
| Australian General Export<br>Licenses (AUSGEL) | 84%            | 100%           | 100%           | 100%           | 96.0%     |