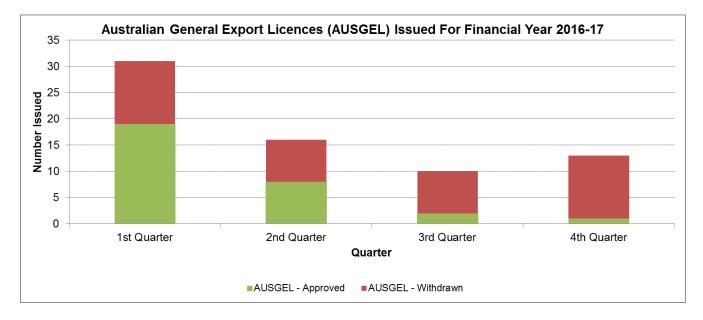

#### **AUSGEL issued for Financial Year 2016-17**

|                                             | 1st<br>Quarter | 2nd<br>Quarter | 3rd<br>Quarter | 4th<br>Quarter | Total |
|---------------------------------------------|----------------|----------------|----------------|----------------|-------|
| AUSGEL - Approved                           | 19             | 8              | 2              | 1              | 30    |
| AUSGEL - Application withdrawn by applicant | 12             | 8              | 8              | 12             | 40    |